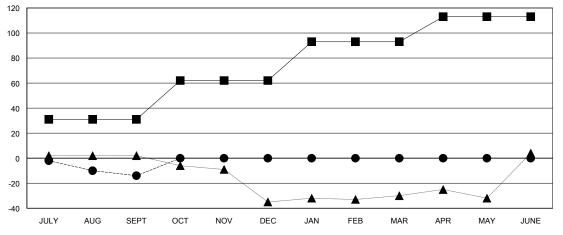

### GOALS AND ACTUAL MEMBERS CUMULATIVE

MEMBERSHIP DATA

| -=- | MEMBER GROWTH NET GOAL |
|-----|------------------------|
|     |                        |

- ● - MEMBER GROWTH ACTUAL
- ▲ - LAST YEAR MEMBERSHIP ACTUAL

## GMT: LOCATION PENNSYLVANIA GMT CA

| Clubs                 |               |           |               | Members               |                           |                         |                                              |
|-----------------------|---------------|-----------|---------------|-----------------------|---------------------------|-------------------------|----------------------------------------------|
| RESULTS FOR 2019-2020 |               |           |               | RESULTS FOR 2019-2020 |                           |                         |                                              |
| QUARTER               | NEW CLUB GOAL | NEW CLUBS | DROPPED CLUBS | QUARTER               | MEMBER GROWTH NET<br>GOAL | MEMBER GROWTH<br>ACTUAL | DROPPED MEMBERS ACTUAL (including transfers) |
| JULY/AUG/SEPT         | 0             | 0         | 0             | JULY/AUG/SEPT         | 31                        | 21                      | 35                                           |
| OCT/NOV/DEC           | 0             | 0         | 0             | OCT/NOV/DEC           | 31                        | 0                       | 0                                            |
| JAN/FEB/MAR           | 0             | 0         | 0             | JAN/FEB/MAR           | 31                        | 0                       | 0                                            |
| APR/MAY/JUNE          | 1             | 0         | 0             | APR/MAY/JUNE          | 20                        | 0                       | 0                                            |