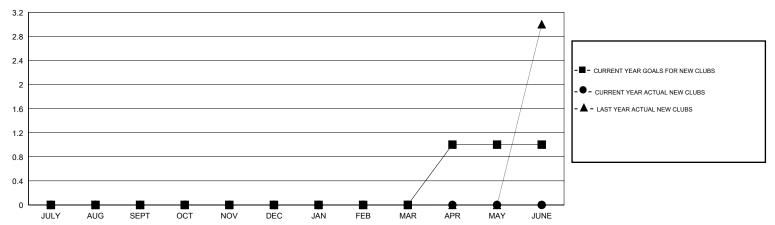

#### GOALS AND ACTUAL NEW CLUBS CUMULATIVE

## GMT: LOCATION PENNSYLVANIA GMT CA

| Clubs                 |               |           |               | Members               |                           |                         |                                              |
|-----------------------|---------------|-----------|---------------|-----------------------|---------------------------|-------------------------|----------------------------------------------|
| RESULTS FOR 2019-2020 |               |           |               | RESULTS FOR 2019-2020 |                           |                         |                                              |
| QUARTER               | NEW CLUB GOAL | NEW CLUBS | DROPPED CLUBS | QUARTER               | MEMBER GROWTH NET<br>GOAL | MEMBER GROWTH<br>ACTUAL | DROPPED MEMBERS ACTUAL (including transfers) |
| JULY/AUG/SEPT         | 0             | 0         | 0             | JULY/AUG/SEPT         | 31                        | 21                      | 35                                           |
| OCT/NOV/DEC           | 0             | 0         | 0             | OCT/NOV/DEC           | 31                        | 0                       | 0                                            |
| JAN/FEB/MAR           | 0             | 0         | 0             | JAN/FEB/MAR           | 31                        | 0                       | 0                                            |
| APR/MAY/JUNE          | 1             | 0         | 0             | APR/MAY/JUNE          | 20                        | 0                       | 0                                            |